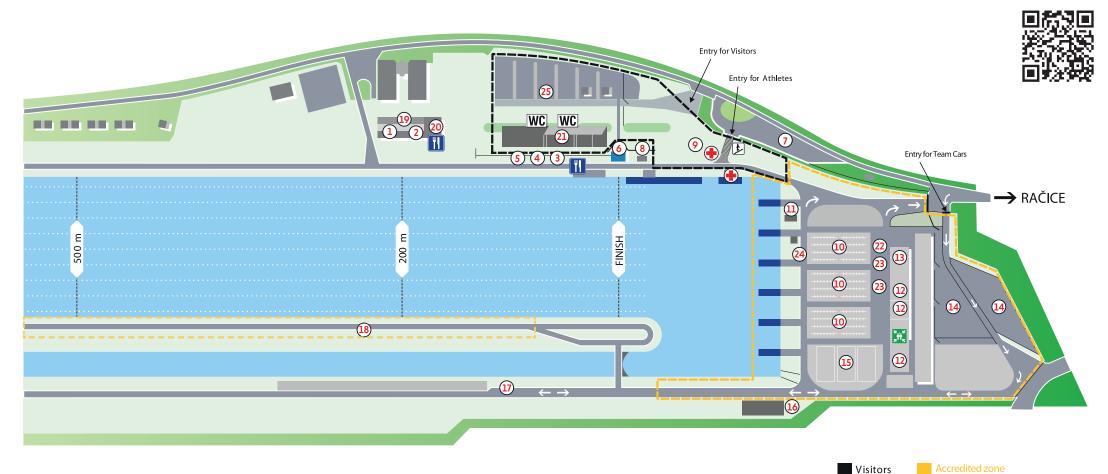

## RAČICE REGATTA VENUE PLAN

|                  |                    |                              | ••••                            | ••••                            |
|------------------|--------------------|------------------------------|---------------------------------|---------------------------------|
| Accreditation    | 6 Finish Tower, EC | 11 Control Commission        | 16 Bike Rental                  | <b>21</b> Uncovered Grandstands |
| 2 Catering       | 7 Shuttle Bus Stop | 12 Changing Rooms, Rest Area | 17 Parking for Trailers         | 22 Boat Washing                 |
| 3 Media Centre   | 8 Mixed Zone       | Boat & Coxswain weighing     | <b>18</b> Bike Road for Coaches | 23 Tap Drinking Water           |
| 4 Medical Centre | 9 Water Rescue     | 14 Parking for Teams         | 19 Administration Building      | 24 Bow Numbers                  |
| 5 Doping Control | 10 Boat Storage    | 15 Area for Team Tents       | 20 Labe Aréna Restaurant        | 25 Parking for Visitors         |